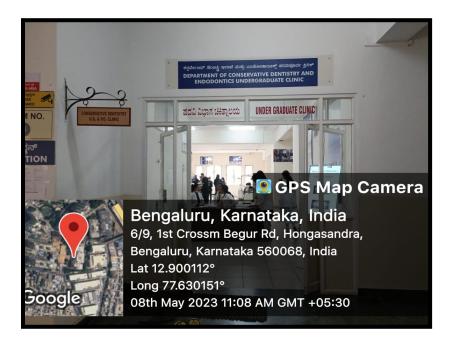

**Conservative Dentistry and Endodontics- UG Clinic** 

Conservative Dentistry and Endodontics- UG Clinic