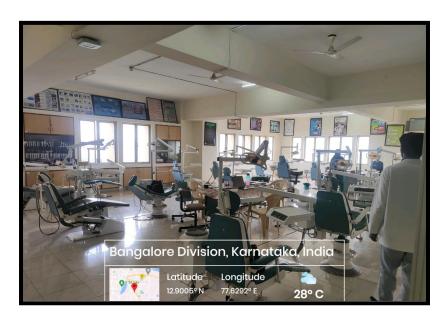

E-mail: deandirectortodc@gmail.com Website: www.theoxford.edu

Classrooms: The college has 6 classrooms. These classrooms cater to every type of

teaching as preferred by the faculty, from chalk and board to overhead

projector, power point presentation classes. Audiovisual facilities are made

available too.

Seminar halls: The college has 9 seminar halls attached to each department

along with our auditorium where interdepartmental teaching learning is