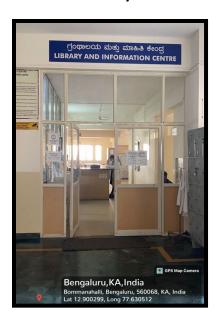

# Library

## **Entrance**

The Chief Librarian office

Administrative Office:

Ist Phase, J.P. Nagar, Bangalore-560 078.
Ph: 080-26659532, 61754501/02 Fax: 080 - 26548658
THE OXFORD DENTAL COLLEGE

Accredited with 'A' grade by NAAC