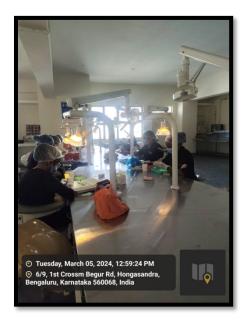

E-mail: deandirectortodc@gmail.com Website: www.theoxford.edu

Classrooms: The college has 6 classrooms. These classrooms cater to every type of

teaching as preferred by the faculty, from chalk and board to overhead

projector, power point presentation classes. Audiovisual facilities are made

available too.

Seminar halls: The college has 9 seminar halls attached to each department

along with our auditorium where interdepartmental teaching learning is

conducted.

ICT facility: Every department has ICT facilities with Wi-Fi and internet connections.

Facilities for clinical learning: dental clinics for undergraduate and post graduate

teaching are well equipped with examination chairs, treatment chairs, as per dci