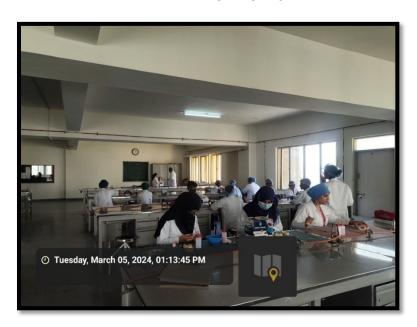

E-mail: deandirectortodc@gmail.com Website: www.theoxford.edu

Classrooms: The college has 6 classrooms. These classrooms cater to every type of

teaching as preferred by the faculty, from chalk and board to overhead

projector, power point presentation classes. Audiovisual facilities are made

available too.

Seminar halls: The college has 9 seminar halls attached to each department

along with our auditorium where interdepartmental teaching learning is

conducted.

ICT facility: Every department has ICT facilities with Wi-Fi and internet connections.

Facilities for clinical learning: dental clinics for undergraduate and post graduate

teaching are well equipped with examination chairs, treatment chairs, as per dci