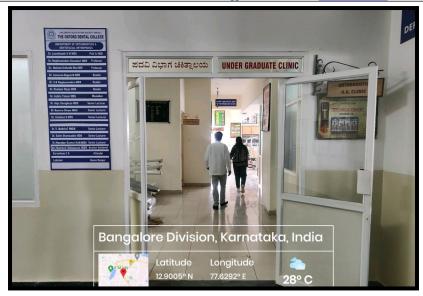

E-mail: deandirectortodc@gmail.com Website: www.theoxford.edu

Classrooms: The college has 6 classrooms. These classrooms cater to every type of

teaching as preferred by the faculty, from chalk and board to overhead

projector, power point presentation classes. Audiovisual facilities are made

available too.

Seminar halls: The college has 9 seminar halls attached to each department

along with our auditorium where interdepartmental teaching learning is